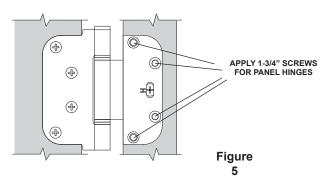

3. Install panels to hinges on frame using the supplied 1-3/4" screws (Fig. 4 & 5).