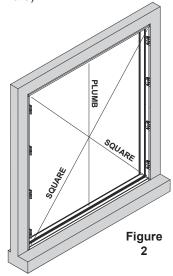

## DOOR INSTALLATION FOR 9-0 AND 10-0 HEIGHT UNITS WITH PANELS SHIPPED LOOSE.

1. Install frame, without the door panels, into the prepared rough opening (Fig. 1).

2. In order for the door to operate properly, it's critical that the frame is plumb and square in the rough opening (Fig. 2). Failure to do so may negate Lincoln's Limited Warranty.

Once plumb and square, each hinge will need to have two of the supplied 2-1/2" PH FH Screws installed through the open hinge holes into the framing material to secure it into the rough opening (Fig. 2 & 3).