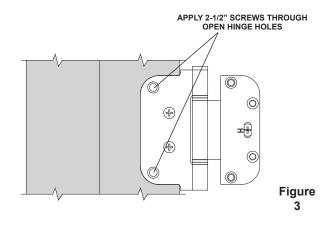

Once plumb and square, each hinge will need to have two of the supplied 2-1/2" PH FH Screws installed through the open hinge holes into the framing material to secure it into the rough opening (Fig. 2 & 3).