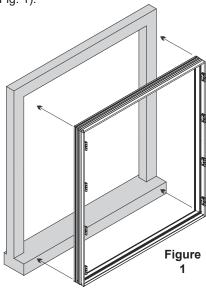

## DOOR INSTALLATION FOR 9-0 AND 10-0 HEIGHT UNITS WITH PANELS SHIPPED LOOSE.

1. Install frame, without the door panels, into the prepared rough opening (Fig. 1).

2. In order for the door to operate properly, it's critical that the frame is plumb and square in the rough opening (Fig. 2). Failure to do so may negate Lincoln's Limited Warranty.