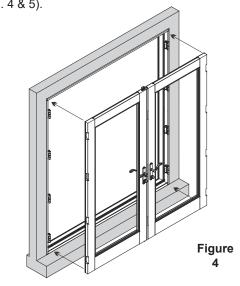

3. Install panels to hinges on frame using the supplied 1-3/4" screws (Fig. 4 & 5).